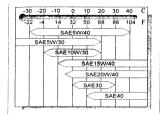

### Viscosity (stable air temperature)

## Diesel engines

Synthetic or semi-synthetic oils may be used if they meet the above specifications.

Volvo does not recommend the use of oil additives as they can diversely effect engine service life.

Note! In extreme driving conditions resulting in high oil consumption (when driving in mountains using engine braking a lot or high speed motorway driving for example) SAE 15W/40 or SAE 20W/40 is recommended.