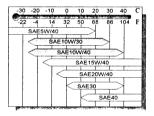

### Viscosity (stable air temperature)

#### Petrol engines

Note! In extreme driving conditions resulting in high oil consumption (when driving in mountains using engine braking a lot or high speed motorway driving for example) SAE 15W/40 or SAE 20W/40 is recommended.