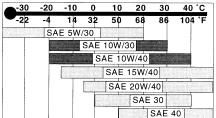

## Viscosity (constant air temperature)

#### Other markets

Synthetic or semi-synthetic oils may be used if they meet the requirements indicated above.

Volvo does not recommend the use of oil additives since they may have a negative effect on the engine's service life.

**Note:** Under extreme conditions which result in abnormally high oil consumption, for example when driving in mountainous terrain with considerable engine braking, or high-speed highway driving, use SAE 15W/40 or SAE 20W/40.

However, note the lower temperature limit.

| Oil capacities (litres) |                     |                     |                                     |  |  |
|-------------------------|---------------------|---------------------|-------------------------------------|--|--|
| Engine type             | Excl.<br>oil filter | Incl.<br>oil filter | Volume difference, max–min, approx. |  |  |
| B 5204 S                | 5.0                 | 5.3                 | 1.0                                 |  |  |
| B 5254 S                | 5.0                 | 5.3                 | 1.0                                 |  |  |
| B 5252 S                | 5.0                 | 5.3                 | 1.0                                 |  |  |
| B 5234 T                | 5.0                 | 5.3                 | 1.0                                 |  |  |