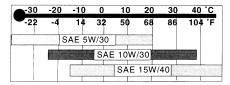

## Viscosity (constant air temperature)

#### USA, Canada and Japan

**Note:** Under extreme conditions which result in abnormally high oil consumption, for example when driving in mountainous terrain with considerable engine braking, or high-speed highway driving, use SAE 15W/40 or SAE 20W/40.

However, note the lower temperature limit.

| Oil capacities (litres) |                     |                     |                                     |  |  |
|-------------------------|---------------------|---------------------|-------------------------------------|--|--|
| Engine type             | Excl.<br>oil filter | Incl.<br>oil filter | Volume difference, max–min, approx. |  |  |
| B 5204 S                | 5.0                 | 5.3                 | 1.0                                 |  |  |
| B 5254 S                | 5.0                 | 5.3                 | 1.0                                 |  |  |
| B 5252 S                | 5.0                 | 5.3                 | 1.0                                 |  |  |
| B 5234 T                | 5.0                 | 5.3                 | 1.0                                 |  |  |